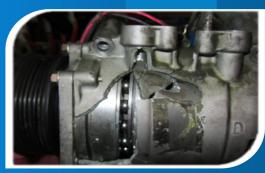

## **DO YOU KNOW**

HOW LONG THIS COMPRESSOR LASTED BEFORE CATASTROPHIC FAILURE??

LESS TIME THAN IT TOOK YOU TO READ THIS QUESTION!

THE DESCRIPTION OF THE PROPERTY OF THE PROPERT

## NAPA® TEMP HAS THE SOLUTION!

See other side for more information!

Many of today's A/C systems are designed with low-mounted compressors which are susceptible to a condition called liquid slugging. This is caused when oil and liquid refrigerant collect in the compressor body when the system is at rest, resulting in hydraulic lock and catastrophic failure upon initial compressor engagement. NAPA® Temp Solves this problem with innovative new product called the Deslugger®!