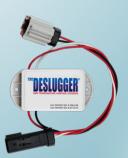

## ELIMINATE HYDRAULIC LOCK, AND EXTEND THE LIFE OF THE COMPRESSOR WITH THE DESLUGGER® BY NAPA® TEMP!

NAPA® Temp's Deslugger® solves this liquid "slugging" problem by pulsing the compressor clutch multiple times during initial engagement. By gradually engaging the compressor, oil and refrigerant is incrementally displaced, preventing the hydraulic lock which leads to catastrophic failure. Once this brief displacement function is complete, the compressor reverts to normal cycling operation until the system has been off again for more than 30 minutes.

#### **TEM 208791**

**Chrysler / Dodge Applications** 

This Deslugger® comes complete with application specific O.E. style connectors for Chrysler Voyager and Dodge Caravan vehicles with Denzo 10S compressors. No splicing or modifications necessary. Simply "plug and play".