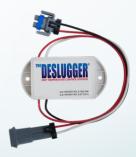

## ELIMINATE HYDRAULIC LOCK, AND EXTEND THE LIFE OF THE COMPRESSOR WITH THE DESLUGGER® BY NAPA® TEMP!

NAPA® Temp's Deslugger® solves this liquid "slugging" problem by pulsing the compressor clutch multiple times during initial engagement. By gradually engaging the compressor, oil and refrigerant is incrementally displaced, preventing the hydraulic lock which leads to catastrophic failure. Once this brief displacement function is complete, the compressor reverts to normal cycling operation until the system has been off again for more than 30 minutes.

### **TEM 208792**

**GM Applications** 

This Deslugger® comes complete with application specific O.E. style connectors for GM vehicles with Denso 10S compressors. No splicing or modifications necessary. Simply "Plug and Play".