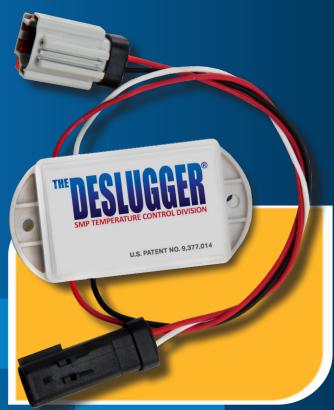

## NAPA® TEMP HAS THE SOLUTION!

See other side for more information!

Many of today's A/C systems are designed with low-mounted compressors which are susceptible to a condition called liquid slugging. This is caused when oil and liquid refrigerant collect in the compressor body when the system is at rest, resulting in hydraulic lock and catastrophic failure upon initial compressor engagement. NAPA® Temp Solves this problem with innovative new product called the Deslugger®!

## ELIMINATE HYDRAULIC LOCK, AND EXTEND THE LIFE OF THE COMPRESSOR WITH THE DESLUGGER® BY NAPA® TEMP!

NAPA® Temp's Deslugger® solves this liquid "slugging" problem by pulsing the compressor clutch multiple times during initial engagement. By gradually engaging the compressor, oil and refrigerant is incrementally displaced, preventing the hydraulic lock which leads to catastrophic failure. Once this brief displacement function is complete, the compressor reverts to normal cycling operation until the system has been off again for more than 30 minutes.