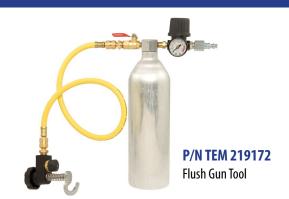

## **Additional Components**

The Heavy Duty & Off-Road Air Conditioning Service Parts Organizer, P/N TEM 407350, includes 628 pieces across 127 SKUs to cover the most common heavy duty service items.

Gun-style flush equipment relies on the pressure within the flush tank and an operator to disperse the cleaning agent. This exclusive design uses a continuous supply of regulated shop air as well as a component adapter which allows a busy technician to hook up the component, start the flush process and work on another job while the tool does the work.