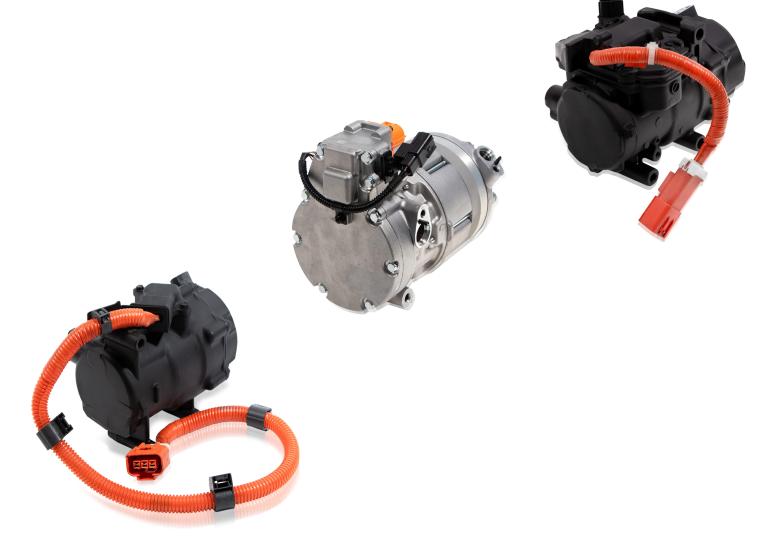

## Electric Compressors New and Remanufactured

As part of our ongoing commitment to emerging and evolving technology, NAPA® Temp continues to expand coverage for both new and remanufactured electric compressors. The NAPA® Temp core strategy of being the best full-line, full-service suppler of premium temperature control products goes beyond the vehicles of today and looks forward to servicing our customer's needs for vehicles of the future.

| Part Number                           | Buyer's Guide*                                                                                                                                         |                                                                                                                                                                                                                                                                                                                                                                                                                                                                                                                                                                                                                                                                                                                                                                                                                                                                                                                                                                                                                                                                                                                                                                                                                                                                                                                                                                                                                                                                                                                                                                                                                                                                                                                                                                                                                                                                                                                                                                                                                                                                                                                                |
|---------------------------------------|--------------------------------------------------------------------------------------------------------------------------------------------------------|--------------------------------------------------------------------------------------------------------------------------------------------------------------------------------------------------------------------------------------------------------------------------------------------------------------------------------------------------------------------------------------------------------------------------------------------------------------------------------------------------------------------------------------------------------------------------------------------------------------------------------------------------------------------------------------------------------------------------------------------------------------------------------------------------------------------------------------------------------------------------------------------------------------------------------------------------------------------------------------------------------------------------------------------------------------------------------------------------------------------------------------------------------------------------------------------------------------------------------------------------------------------------------------------------------------------------------------------------------------------------------------------------------------------------------------------------------------------------------------------------------------------------------------------------------------------------------------------------------------------------------------------------------------------------------------------------------------------------------------------------------------------------------------------------------------------------------------------------------------------------------------------------------------------------------------------------------------------------------------------------------------------------------------------------------------------------------------------------------------------------------|
| TEM 276643<br>New Compressor          | (23-21) Hyundai Elantra /<br>Elantra Coupe;<br>(22-19) Kia NIRO EV,<br>(22-17) NIRO                                                                    |                                                                                                                                                                                                                                                                                                                                                                                                                                                                                                                                                                                                                                                                                                                                                                                                                                                                                                                                                                                                                                                                                                                                                                                                                                                                                                                                                                                                                                                                                                                                                                                                                                                                                                                                                                                                                                                                                                                                                                                                                                                                                                                                |
| <b>TEM 275994</b><br>New Compressor   | (09-04) Toyota Prius / Prius AWD-e                                                                                                                     |                                                                                                                                                                                                                                                                                                                                                                                                                                                                                                                                                                                                                                                                                                                                                                                                                                                                                                                                                                                                                                                                                                                                                                                                                                                                                                                                                                                                                                                                                                                                                                                                                                                                                                                                                                                                                                                                                                                                                                                                                                                                                                                                |
| TEM 276223<br>New Compressor          | (12-10) Ford Escape, (12-10) Fusion;<br>(12-11) Lincoln MKZ;<br>(11-10) Mercury Mariner;<br>(11-10) Milan                                              | Contraction of the second seco |
| <b>TEM 258820</b><br>Reman Compressor | Nissan Altima (11-08)                                                                                                                                  | Contraction of the second seco |
| <b>TEM 258816</b><br>Reman Compressor | (12-10) Toyota Prius / Prius AWD-e,<br>(11) Prius C, (12) Prius Plug-In,<br>(12) Prius V                                                               |                                                                                                                                                                                                                                                                                                                                                                                                                                                                                                                                                                                                                                                                                                                                                                                                                                                                                                                                                                                                                                                                                                                                                                                                                                                                                                                                                                                                                                                                                                                                                                                                                                                                                                                                                                                                                                                                                                                                                                                                                                                                                                                                |
| <b>TEM 258808</b><br>Reman Compressor | (18-13) Lexus ES300, (18-13) GS450,<br>(21-16) NX300h;<br>(18-13) Toyota Avalon,<br>(17-12) Camry,<br>(19-12) Highlander, (18-12) RAV 4                |                                                                                                                                                                                                                                                                                                                                                                                                                                                                                                                                                                                                                                                                                                                                                                                                                                                                                                                                                                                                                                                                                                                                                                                                                                                                                                                                                                                                                                                                                                                                                                                                                                                                                                                                                                                                                                                                                                                                                                                                                                                                                                                                |
| <b>TEM 258814</b><br>Reman Compressor | (15-10) Lexus RX450H                                                                                                                                   |                                                                                                                                                                                                                                                                                                                                                                                                                                                                                                                                                                                                                                                                                                                                                                                                                                                                                                                                                                                                                                                                                                                                                                                                                                                                                                                                                                                                                                                                                                                                                                                                                                                                                                                                                                                                                                                                                                                                                                                                                                                                                                                                |
| <b>TEM 258813</b><br>Reman Compressor | (08-07) Lexus GS450,<br>(08-07) RX400h;<br>(11-07) Toyota Camry,<br>(12-08) Highlander                                                                 |                                                                                                                                                                                                                                                                                                                                                                                                                                                                                                                                                                                                                                                                                                                                                                                                                                                                                                                                                                                                                                                                                                                                                                                                                                                                                                                                                                                                                                                                                                                                                                                                                                                                                                                                                                                                                                                                                                                                                                                                                                                                                                                                |
| <b>TEM 258815</b><br>Reman Compressor | (19-12) Toyota Prius C                                                                                                                                 |                                                                                                                                                                                                                                                                                                                                                                                                                                                                                                                                                                                                                                                                                                                                                                                                                                                                                                                                                                                                                                                                                                                                                                                                                                                                                                                                                                                                                                                                                                                                                                                                                                                                                                                                                                                                                                                                                                                                                                                                                                                                                                                                |
| TEM 276224<br>New Compressor          | (12-10) Toyota Prius / Prius AWD-e,<br>(11) Prius C, (12) Prius Plug-In,<br>(12) Prius V                                                               |                                                                                                                                                                                                                                                                                                                                                                                                                                                                                                                                                                                                                                                                                                                                                                                                                                                                                                                                                                                                                                                                                                                                                                                                                                                                                                                                                                                                                                                                                                                                                                                                                                                                                                                                                                                                                                                                                                                                                                                                                                                                                                                                |
| TEM 276225<br>New Compressor          | (18-13) Lexus ES300, (18-07) GS45,<br>(21-16) NX300h, (08-07) RX400h;<br>(18-13) Toyota Avalon, (17-07) Camry,<br>(19-08) Highlander,<br>(18-12) RAV 4 |                                                                                                                                                                                                                                                                                                                                                                                                                                                                                                                                                                                                                                                                                                                                                                                                                                                                                                                                                                                                                                                                                                                                                                                                                                                                                                                                                                                                                                                                                                                                                                                                                                                                                                                                                                                                                                                                                                                                                                                                                                                                                                                                |
| <b>TEM 277067</b><br>New Compressor   | (20-13) Ford Fusion,<br>(20-19) SSV Plug-In Hybrid;<br>(20-13) Lincoln MKZ                                                                             |                                                                                                                                                                                                                                                                                                                                                                                                                                                                                                                                                                                                                                                                                                                                                                                                                                                                                                                                                                                                                                                                                                                                                                                                                                                                                                                                                                                                                                                                                                                                                                                                                                                                                                                                                                                                                                                                                                                                                                                                                                                                                                                                |

| Part Number                           | Buyer's Guide*                                               |         |
|---------------------------------------|--------------------------------------------------------------|---------|
| <b>TEM 277061</b><br>New Compressor   | (18-13) Ford C-Max                                           |         |
| <b>TEM 276589</b><br>New Compressor   | (22-20) Ford Escape;<br>(23-21) Lincoln CORSAIR              | a state |
| TEM 276632<br>New Compressor          | (20-18) Hyundai Ioniq;<br>(22-17) Kia NIRO                   |         |
| <b>TEM 276633</b><br>New Compressor   | (19-16) Hyundai Sonata;<br>(20-17) Kia Optima                |         |
| <b>TEM 276634</b><br>New Compressor   | (22-17) Hyundai loniq                                        |         |
| <b>TEM 276635</b><br>New Compressor   | (19-16) Hyundai Sonata;<br>(19-17) Kia Optima                |         |
| <b>TEM 258805</b><br>Reman Compressor | (15-12) Toyota Prius / Prius AWD-e,<br>(15-12) Prius Plug-In |         |
| <b>TEM 258806</b><br>Reman Compressor | (09-04) Toyota Prius / Prius AWD-e                           |         |
| <b>TEM 258807</b><br>Reman Compressor | (17-11) Lexus CT200;<br>(17-12) Toyota Prius V               |         |
| <b>TEM 258809</b><br>Reman Compressor | (07-06) Lexus RX400h;<br>(07-06) Toyota Highlander           |         |