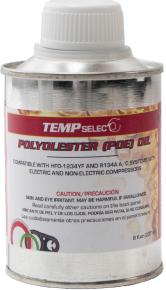

## Polyolester (POE) Oil

When performing an A/C repair, it is imperative to use the correct refrigerant oil, type and amount. Compatible with both R1234yf and R134a systems, the TEMP Select<sup>®</sup> POE oil, part number TEM 809610,

is formulated for its dielectric properties and low flammability to ensure every job is completed according to OEM specifications.