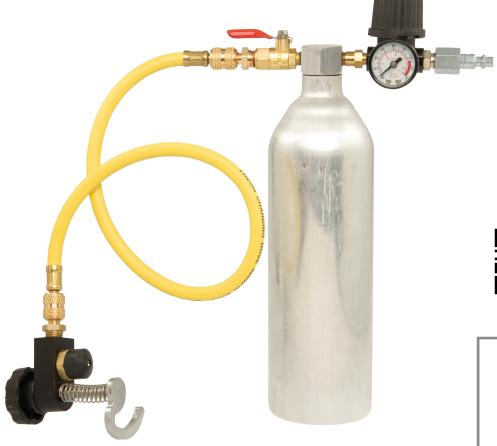

# COMPLETE A/C FLUSH KIT PART NO. TEM 219172

Gun style flush equipment relies on the pressure within the flush tank and an operator to disperse the cleaning agent. This exclusive design uses a continuous supply of regulated shop air as well as a component adapter which allows a busy technician to hook up the component, start the flush process and work on something else while the tool does the work!

#### **FEATURES**

- Cost Effective
- Increase Productivity
- Pressure Regulator System
- Shut-Off Valve
- Universal Adapter

#### BENEFITS

- Considerably Lower Investment Than Conventional Closed Loop Equipment
- Let the Tool Do the Work While You do Another Job
- Precisely Regulate the Flow of Flush and Air
- Safety Feature That Immediately Interrupts Pressure to a Component
- No Need to Dig Through a Kit to Find the Right Fitting

### **KIT INCLUDES**

- FLUSH TANK
- UNIVERSAL ADAPTER
  - Replacement part TEM 219275
- REGULATOR
- RUBBER TIP
- 18" RUBBER HOSE
- SHUT-OFF VALVE

Scan here to learn more about effective flushing tips and tricks!